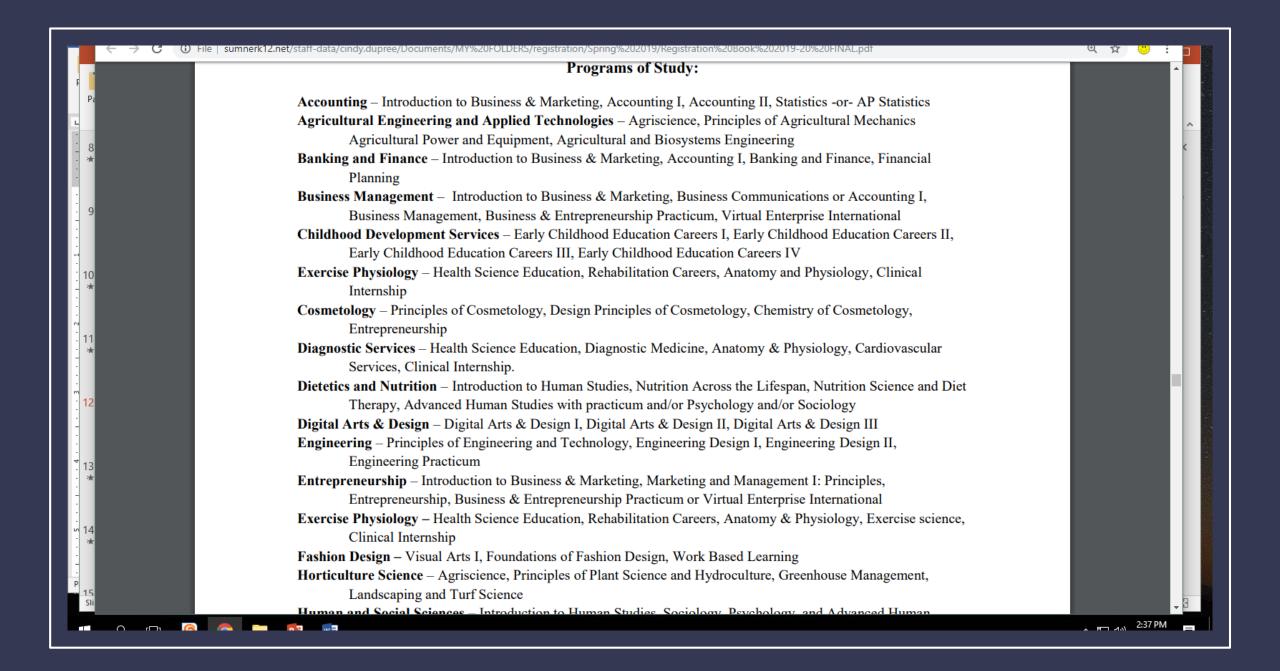

#### Elective Focus Choices:

- Advanced Placement
- Fine Art (extra)
- Humanities (extra Social Studies, Foreign Language, English)
- Math / Science (extra)
- Career and Technical Concentration (pg 32)

#### IMPORTANT - CTE Focus Area:

- Your CTE elective focus must be taken in the order listed in the BHS Registration Book.
- Complete = you have earned 3 or more credits in a concentrated area.
- ▶ See page 32 of the Registration Book (previous slide BOLD).
  - ► Example 1 Agriculture is not an elective focus. Horticulture Science is an elective focus.
    - ► Example 2 Marketing No. Marketing Management YES
      - Example 3 Health Science No, Nursing Ed YES