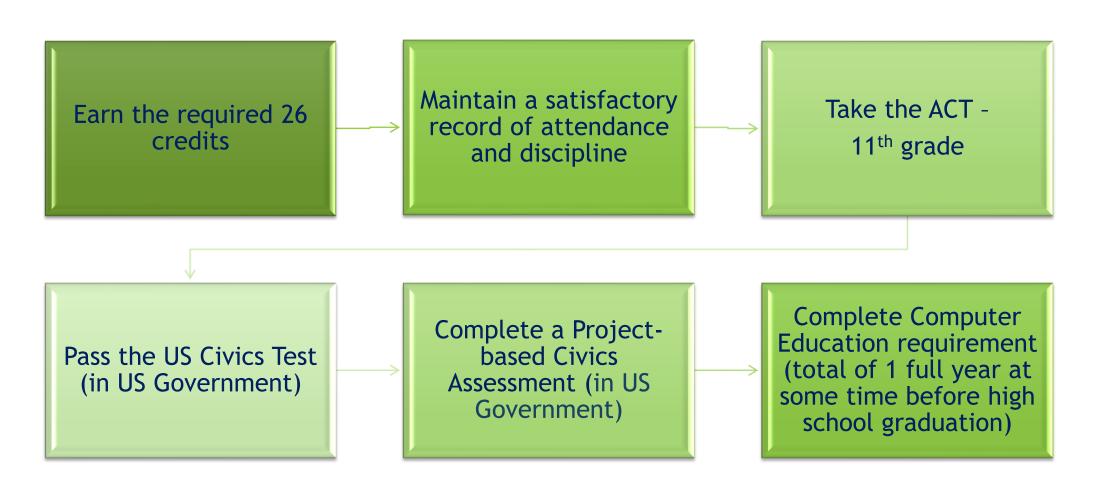

### Graduation Requirements - Class of 2022

#### Course Selection:

- English II or equivalent (\* on course list)
- Math (one math credit required each year)
- ▶ 2 units of the same foreign language
- Science Biology or Chemistry (if Bio taken in 9<sup>th</sup>)
- Skinny Block ACT Prep or RTI