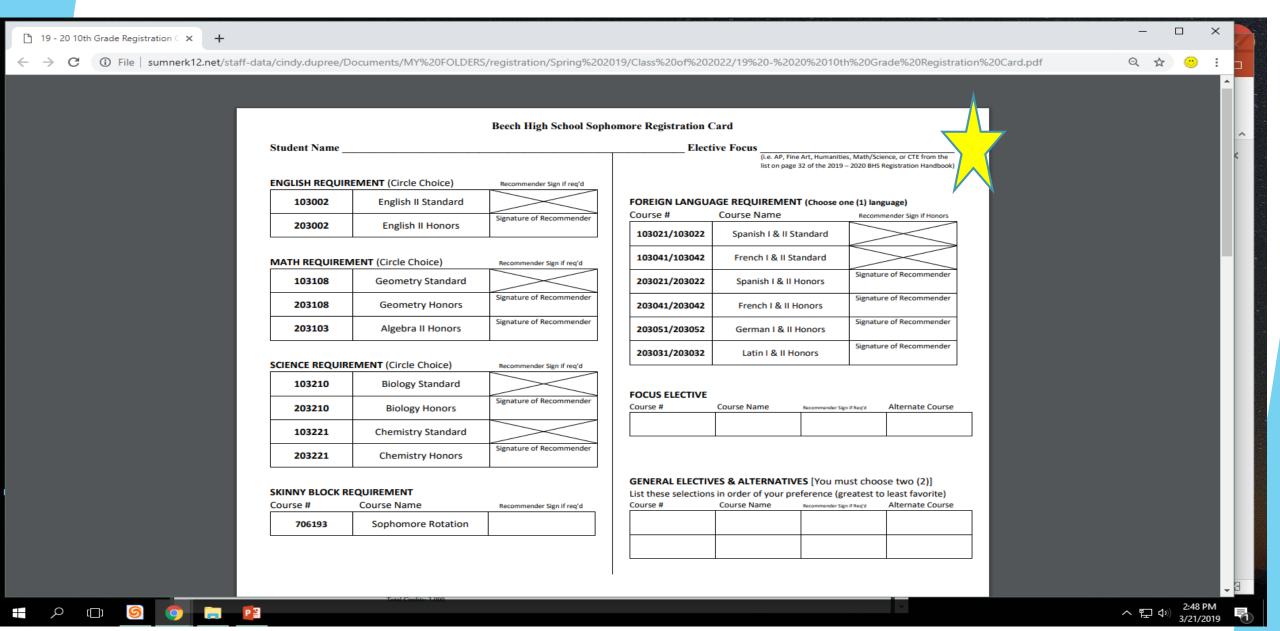

### Class of 2022 Directions and Registration Agreement:

Student section - read and sign

Parent section - read and sign

- ► DUE to School Counseling Office
  - April 24 your initials on the line

|                         |                        | Beech High School Sop                                                                                                                                                                                                                                                                                                                                                                                                                                                                                                                                                                                                                                                                                                                                                                                                                                                                                                                                                                                                                                                                                                                                                                                                                                                                                                                                                                                                                                                                                                                                                                                                                                                                                                                                                                                                                                                                                                                                                                                                                                                                                                          | homore Registration (      | Card                                                                         |                                                                                  |  |  |
|-------------------------|------------------------|--------------------------------------------------------------------------------------------------------------------------------------------------------------------------------------------------------------------------------------------------------------------------------------------------------------------------------------------------------------------------------------------------------------------------------------------------------------------------------------------------------------------------------------------------------------------------------------------------------------------------------------------------------------------------------------------------------------------------------------------------------------------------------------------------------------------------------------------------------------------------------------------------------------------------------------------------------------------------------------------------------------------------------------------------------------------------------------------------------------------------------------------------------------------------------------------------------------------------------------------------------------------------------------------------------------------------------------------------------------------------------------------------------------------------------------------------------------------------------------------------------------------------------------------------------------------------------------------------------------------------------------------------------------------------------------------------------------------------------------------------------------------------------------------------------------------------------------------------------------------------------------------------------------------------------------------------------------------------------------------------------------------------------------------------------------------------------------------------------------------------------|----------------------------|------------------------------------------------------------------------------|----------------------------------------------------------------------------------|--|--|
| Student Name _          |                        |                                                                                                                                                                                                                                                                                                                                                                                                                                                                                                                                                                                                                                                                                                                                                                                                                                                                                                                                                                                                                                                                                                                                                                                                                                                                                                                                                                                                                                                                                                                                                                                                                                                                                                                                                                                                                                                                                                                                                                                                                                                                                                                                | Elect                      |                                                                              | anities, Math/Science, or CTE from the<br>2019 – 2020 BHS Registration Handbook) |  |  |
| ENGLISH REQUIR          | REMENT (Circle Choice) | Recommender Sign if req'd                                                                                                                                                                                                                                                                                                                                                                                                                                                                                                                                                                                                                                                                                                                                                                                                                                                                                                                                                                                                                                                                                                                                                                                                                                                                                                                                                                                                                                                                                                                                                                                                                                                                                                                                                                                                                                                                                                                                                                                                                                                                                                      |                            |                                                                              |                                                                                  |  |  |
| 103002                  | English II Standard    |                                                                                                                                                                                                                                                                                                                                                                                                                                                                                                                                                                                                                                                                                                                                                                                                                                                                                                                                                                                                                                                                                                                                                                                                                                                                                                                                                                                                                                                                                                                                                                                                                                                                                                                                                                                                                                                                                                                                                                                                                                                                                                                                | FOREIGN LANGUA<br>Course # | AGE REQUIREMENT (Choose<br>Course Name                                       |                                                                                  |  |  |
| 203002                  | English II Honors      | Signature of Recommender                                                                                                                                                                                                                                                                                                                                                                                                                                                                                                                                                                                                                                                                                                                                                                                                                                                                                                                                                                                                                                                                                                                                                                                                                                                                                                                                                                                                                                                                                                                                                                                                                                                                                                                                                                                                                                                                                                                                                                                                                                                                                                       | 103021/103022              | Spanish I & II Standard                                                      | Recommender Sign if Honors                                                       |  |  |
| MATH REQUIREM           | MENT (Circle Choice)   | Recommender Sign if req'd                                                                                                                                                                                                                                                                                                                                                                                                                                                                                                                                                                                                                                                                                                                                                                                                                                                                                                                                                                                                                                                                                                                                                                                                                                                                                                                                                                                                                                                                                                                                                                                                                                                                                                                                                                                                                                                                                                                                                                                                                                                                                                      | 103041/103042              | French I & II Standard                                                       |                                                                                  |  |  |
| 103108                  | Geometry Standard      |                                                                                                                                                                                                                                                                                                                                                                                                                                                                                                                                                                                                                                                                                                                                                                                                                                                                                                                                                                                                                                                                                                                                                                                                                                                                                                                                                                                                                                                                                                                                                                                                                                                                                                                                                                                                                                                                                                                                                                                                                                                                                                                                | 203021/203022              | Spanish I & II Honors                                                        | Signature of Recommender                                                         |  |  |
| 203108                  | Geometry Honors        | Signature of Recommender                                                                                                                                                                                                                                                                                                                                                                                                                                                                                                                                                                                                                                                                                                                                                                                                                                                                                                                                                                                                                                                                                                                                                                                                                                                                                                                                                                                                                                                                                                                                                                                                                                                                                                                                                                                                                                                                                                                                                                                                                                                                                                       | 203041/203042              | French I & II Honors                                                         | Signature of Recommender                                                         |  |  |
| 203103                  | Algebra II Honors      | Signature of Recommender                                                                                                                                                                                                                                                                                                                                                                                                                                                                                                                                                                                                                                                                                                                                                                                                                                                                                                                                                                                                                                                                                                                                                                                                                                                                                                                                                                                                                                                                                                                                                                                                                                                                                                                                                                                                                                                                                                                                                                                                                                                                                                       | 203051/203052              | German I & II Honors                                                         | Signature of Recommender                                                         |  |  |
| SCIENCE REQUIR          | EMENT (Circle Choice)  | Recommender Sign if req'd                                                                                                                                                                                                                                                                                                                                                                                                                                                                                                                                                                                                                                                                                                                                                                                                                                                                                                                                                                                                                                                                                                                                                                                                                                                                                                                                                                                                                                                                                                                                                                                                                                                                                                                                                                                                                                                                                                                                                                                                                                                                                                      | 203031/203032              | Latin I & II Honors                                                          | Signature of Recommender                                                         |  |  |
| 103210                  | Biology Standard       |                                                                                                                                                                                                                                                                                                                                                                                                                                                                                                                                                                                                                                                                                                                                                                                                                                                                                                                                                                                                                                                                                                                                                                                                                                                                                                                                                                                                                                                                                                                                                                                                                                                                                                                                                                                                                                                                                                                                                                                                                                                                                                                                | FOCUS ELECTIVE             |                                                                              |                                                                                  |  |  |
| 203210                  | Biology Honors         | Signature of Recommender                                                                                                                                                                                                                                                                                                                                                                                                                                                                                                                                                                                                                                                                                                                                                                                                                                                                                                                                                                                                                                                                                                                                                                                                                                                                                                                                                                                                                                                                                                                                                                                                                                                                                                                                                                                                                                                                                                                                                                                                                                                                                                       | Course #                   |                                                                              | der Sign if Req'd Alternate Course                                               |  |  |
| 103221                  | Chemistry Standard     |                                                                                                                                                                                                                                                                                                                                                                                                                                                                                                                                                                                                                                                                                                                                                                                                                                                                                                                                                                                                                                                                                                                                                                                                                                                                                                                                                                                                                                                                                                                                                                                                                                                                                                                                                                                                                                                                                                                                                                                                                                                                                                                                |                            |                                                                              |                                                                                  |  |  |
| 203221                  | Chemistry Honors       | Signature of Recommender                                                                                                                                                                                                                                                                                                                                                                                                                                                                                                                                                                                                                                                                                                                                                                                                                                                                                                                                                                                                                                                                                                                                                                                                                                                                                                                                                                                                                                                                                                                                                                                                                                                                                                                                                                                                                                                                                                                                                                                                                                                                                                       |                            |                                                                              |                                                                                  |  |  |
| SKINNY BLOCK R Course # | EQUIREMENT Course Name | Recommender Sign if req'd                                                                                                                                                                                                                                                                                                                                                                                                                                                                                                                                                                                                                                                                                                                                                                                                                                                                                                                                                                                                                                                                                                                                                                                                                                                                                                                                                                                                                                                                                                                                                                                                                                                                                                                                                                                                                                                                                                                                                                                                                                                                                                      |                            | VES & ALTERNATIVES [You as in order of your preference Course Name Recommend |                                                                                  |  |  |
| 706193                  | Sophomore Rotation     | The state of the s |                            |                                                                              |                                                                                  |  |  |