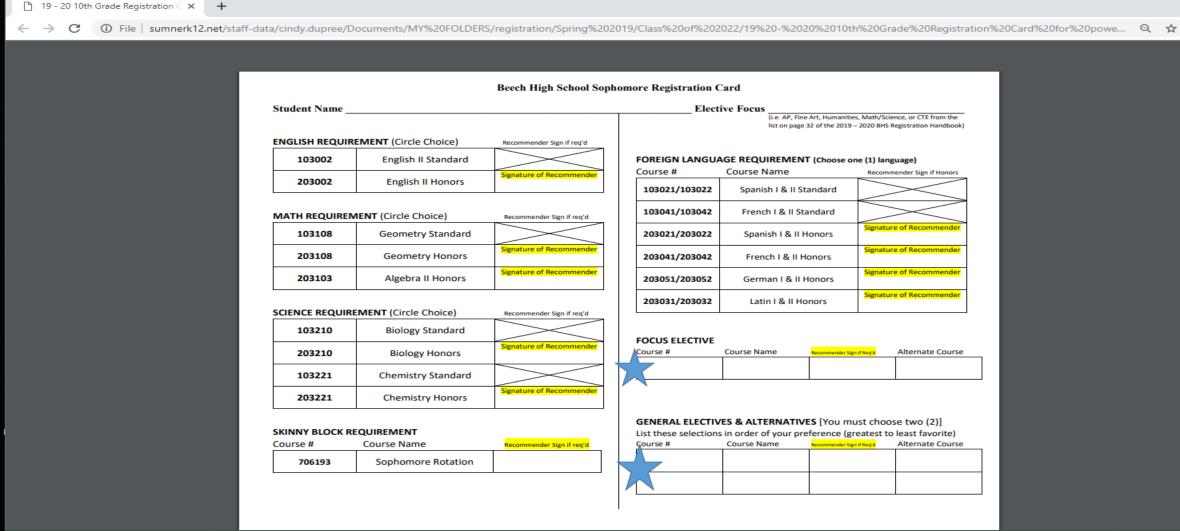

### Class of 2022 Directions and Registration Agreement:

Student section - read and sign

Parent section - read and sign

- ► DUE to School Counseling Office
  - April 24 your initials on the line

|                         |                        | Beech High School Sop                                                                                                                                                                                                                                                                                                                                                                                                                                                                                                                                                                                                                                                                                                                                                                                                                                                                                                                                                                                                                                                                                                                                                                                                                                                                                                                                                                                                                                                                                                                                                                                                                                                                                                                                                                                                                                                                                                                                                                                                                                                                                                          | homore Registration (      | Card                                                                         |                                                                                  |  |  |
|-------------------------|------------------------|--------------------------------------------------------------------------------------------------------------------------------------------------------------------------------------------------------------------------------------------------------------------------------------------------------------------------------------------------------------------------------------------------------------------------------------------------------------------------------------------------------------------------------------------------------------------------------------------------------------------------------------------------------------------------------------------------------------------------------------------------------------------------------------------------------------------------------------------------------------------------------------------------------------------------------------------------------------------------------------------------------------------------------------------------------------------------------------------------------------------------------------------------------------------------------------------------------------------------------------------------------------------------------------------------------------------------------------------------------------------------------------------------------------------------------------------------------------------------------------------------------------------------------------------------------------------------------------------------------------------------------------------------------------------------------------------------------------------------------------------------------------------------------------------------------------------------------------------------------------------------------------------------------------------------------------------------------------------------------------------------------------------------------------------------------------------------------------------------------------------------------|----------------------------|------------------------------------------------------------------------------|----------------------------------------------------------------------------------|--|--|
| Student Name _          |                        |                                                                                                                                                                                                                                                                                                                                                                                                                                                                                                                                                                                                                                                                                                                                                                                                                                                                                                                                                                                                                                                                                                                                                                                                                                                                                                                                                                                                                                                                                                                                                                                                                                                                                                                                                                                                                                                                                                                                                                                                                                                                                                                                | Elect                      |                                                                              | anities, Math/Science, or CTE from the<br>2019 – 2020 BHS Registration Handbook) |  |  |
| ENGLISH REQUIR          | REMENT (Circle Choice) | Recommender Sign if req'd                                                                                                                                                                                                                                                                                                                                                                                                                                                                                                                                                                                                                                                                                                                                                                                                                                                                                                                                                                                                                                                                                                                                                                                                                                                                                                                                                                                                                                                                                                                                                                                                                                                                                                                                                                                                                                                                                                                                                                                                                                                                                                      |                            |                                                                              |                                                                                  |  |  |
| 103002                  | English II Standard    |                                                                                                                                                                                                                                                                                                                                                                                                                                                                                                                                                                                                                                                                                                                                                                                                                                                                                                                                                                                                                                                                                                                                                                                                                                                                                                                                                                                                                                                                                                                                                                                                                                                                                                                                                                                                                                                                                                                                                                                                                                                                                                                                | FOREIGN LANGUA<br>Course # | AGE REQUIREMENT (Choose<br>Course Name                                       |                                                                                  |  |  |
| 203002                  | English II Honors      | Signature of Recommender                                                                                                                                                                                                                                                                                                                                                                                                                                                                                                                                                                                                                                                                                                                                                                                                                                                                                                                                                                                                                                                                                                                                                                                                                                                                                                                                                                                                                                                                                                                                                                                                                                                                                                                                                                                                                                                                                                                                                                                                                                                                                                       | 103021/103022              | Spanish I & II Standard                                                      | Recommender Sign if Honors                                                       |  |  |
| MATH REQUIREM           | MENT (Circle Choice)   | Recommender Sign if req'd                                                                                                                                                                                                                                                                                                                                                                                                                                                                                                                                                                                                                                                                                                                                                                                                                                                                                                                                                                                                                                                                                                                                                                                                                                                                                                                                                                                                                                                                                                                                                                                                                                                                                                                                                                                                                                                                                                                                                                                                                                                                                                      | 103041/103042              | French I & II Standard                                                       |                                                                                  |  |  |
| 103108                  | Geometry Standard      |                                                                                                                                                                                                                                                                                                                                                                                                                                                                                                                                                                                                                                                                                                                                                                                                                                                                                                                                                                                                                                                                                                                                                                                                                                                                                                                                                                                                                                                                                                                                                                                                                                                                                                                                                                                                                                                                                                                                                                                                                                                                                                                                | 203021/203022              | Spanish I & II Honors                                                        | Signature of Recommender                                                         |  |  |
| 203108                  | Geometry Honors        | Signature of Recommender                                                                                                                                                                                                                                                                                                                                                                                                                                                                                                                                                                                                                                                                                                                                                                                                                                                                                                                                                                                                                                                                                                                                                                                                                                                                                                                                                                                                                                                                                                                                                                                                                                                                                                                                                                                                                                                                                                                                                                                                                                                                                                       | 203041/203042              | French I & II Honors                                                         | Signature of Recommender                                                         |  |  |
| 203103                  | Algebra II Honors      | Signature of Recommender                                                                                                                                                                                                                                                                                                                                                                                                                                                                                                                                                                                                                                                                                                                                                                                                                                                                                                                                                                                                                                                                                                                                                                                                                                                                                                                                                                                                                                                                                                                                                                                                                                                                                                                                                                                                                                                                                                                                                                                                                                                                                                       | 203051/203052              | German I & II Honors                                                         | Signature of Recommender                                                         |  |  |
| SCIENCE REQUIR          | EMENT (Circle Choice)  | Recommender Sign if req'd                                                                                                                                                                                                                                                                                                                                                                                                                                                                                                                                                                                                                                                                                                                                                                                                                                                                                                                                                                                                                                                                                                                                                                                                                                                                                                                                                                                                                                                                                                                                                                                                                                                                                                                                                                                                                                                                                                                                                                                                                                                                                                      | 203031/203032              | Latin I & II Honors                                                          | Signature of Recommender                                                         |  |  |
| 103210                  | Biology Standard       |                                                                                                                                                                                                                                                                                                                                                                                                                                                                                                                                                                                                                                                                                                                                                                                                                                                                                                                                                                                                                                                                                                                                                                                                                                                                                                                                                                                                                                                                                                                                                                                                                                                                                                                                                                                                                                                                                                                                                                                                                                                                                                                                | FOCUS ELECTIVE             |                                                                              |                                                                                  |  |  |
| 203210                  | Biology Honors         | Signature of Recommender                                                                                                                                                                                                                                                                                                                                                                                                                                                                                                                                                                                                                                                                                                                                                                                                                                                                                                                                                                                                                                                                                                                                                                                                                                                                                                                                                                                                                                                                                                                                                                                                                                                                                                                                                                                                                                                                                                                                                                                                                                                                                                       | Course #                   |                                                                              | der Sign if Req'd Alternate Course                                               |  |  |
| 103221                  | Chemistry Standard     |                                                                                                                                                                                                                                                                                                                                                                                                                                                                                                                                                                                                                                                                                                                                                                                                                                                                                                                                                                                                                                                                                                                                                                                                                                                                                                                                                                                                                                                                                                                                                                                                                                                                                                                                                                                                                                                                                                                                                                                                                                                                                                                                |                            |                                                                              |                                                                                  |  |  |
| 203221                  | Chemistry Honors       | Signature of Recommender                                                                                                                                                                                                                                                                                                                                                                                                                                                                                                                                                                                                                                                                                                                                                                                                                                                                                                                                                                                                                                                                                                                                                                                                                                                                                                                                                                                                                                                                                                                                                                                                                                                                                                                                                                                                                                                                                                                                                                                                                                                                                                       |                            |                                                                              |                                                                                  |  |  |
| SKINNY BLOCK R Course # | EQUIREMENT Course Name | Recommender Sign if req'd                                                                                                                                                                                                                                                                                                                                                                                                                                                                                                                                                                                                                                                                                                                                                                                                                                                                                                                                                                                                                                                                                                                                                                                                                                                                                                                                                                                                                                                                                                                                                                                                                                                                                                                                                                                                                                                                                                                                                                                                                                                                                                      |                            | VES & ALTERNATIVES [You as in order of your preference Course Name Recommend |                                                                                  |  |  |
| 706193                  | Sophomore Rotation     | The state of the s |                            |                                                                              |                                                                                  |  |  |